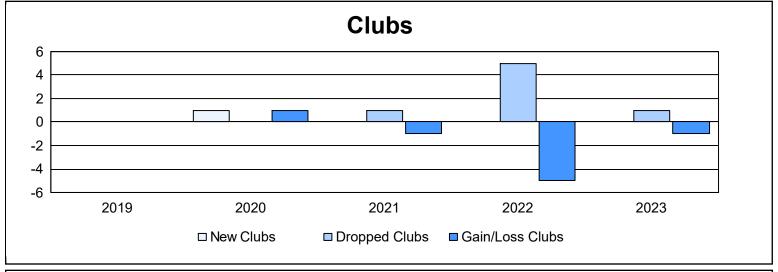

District 37 As of June 2023 Cumulative

| Year      | New<br>Clubs | Dropped<br>Clubs | Gain/<br>Loss<br>Clubs | New<br>Members | Charter<br>Members | Reinstate<br>Members | Transfer<br>Members | Total<br>Member<br>Added | Total<br>Members<br>Dropped | Gain/<br>Loss<br>Members |
|-----------|--------------|------------------|------------------------|----------------|--------------------|----------------------|---------------------|--------------------------|-----------------------------|--------------------------|
| 2018-2019 | 0            | 0                | 0                      | 169            | 0                  | 12                   | 6                   | 187                      | 193                         | -6                       |
| 2019-2020 | 1            | 0                | 1                      | 110            | 20                 | 6                    | 7                   | 143                      | 177                         | -34                      |
| 2020-2021 | 0            | 1                | -1                     | 100            | 0                  | 6                    | 5                   | 111                      | 145                         | -34                      |
| 2021-2022 | 0            | 5                | -5                     | 130            | 1                  | 7                    | 8                   | 146                      | 196                         | -50                      |
| 2022-2023 | 0            | 1                | -1                     | 145            | 0                  | 24                   | 3                   | 172                      | 201                         | -29                      |
| Average   | 0            | 1                | -1                     | 131            | 4                  | 11                   | 6                   | 152                      | 182                         | -31                      |